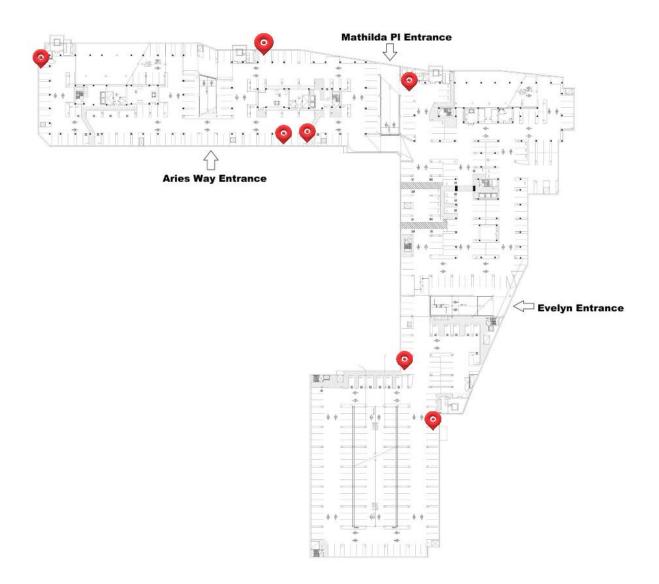

## 100/150/190 Mathilda Place EV Charging Policy

Last update: October 2018

100/150/190 Mathilda PI offers a total of 7 dual-head ChargePoint stations available for EV drivers' as an amenity. Effective October 8, 2018, to use any of the onsite ChargePoint stations will be at a cost of \$1.30/hour for initial 4 hours of charging and then increase to \$5.00/hour after the first 4 hours if your EV remains plugged to the station. Note the stations' locations and status are not shown on the ChargePoint's website as they are in private property and cannot be accessed by general public.

## **EV Charging Stations on Parking Garage P1 level**